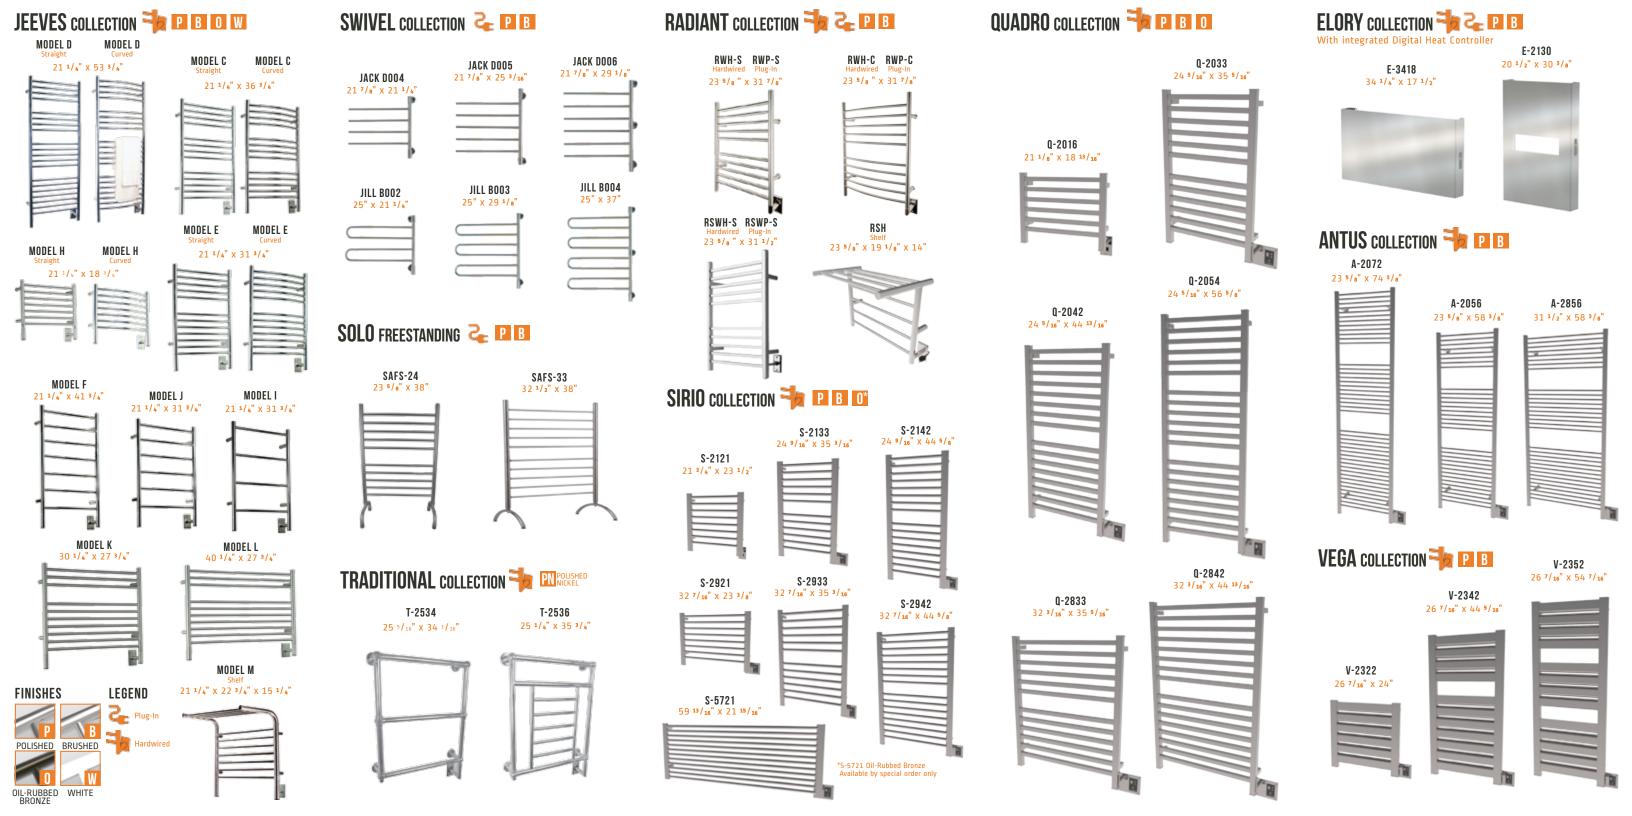

### BATHROOMS

Heated towel racks not only warm and dry damp bath towels but add a sense of comfort and luxury to your bathroom experience — A heated towel rack also provides an alternative source of heat in the bathroom and can even help reduce your laundry loads by keeping your towels mold and mildew free.

### LAUNDRY ROOMS

Drying damp clothing with an electric heated towel rack allows you to safely dry more delicate items — some models include a digital heat controller for precise heat control. You can even can hang dry pants to unwrinkle.

Heated towel racks can be an added luxury and major asset to any hotel bathroom. Guests can enjoy the comfort of a warm dry towel, while the hotel and environment benefit from reduced laundry loads. Who wants to reuse a towel that is wet or damp?

## POOLS AND SPAS

Heated towel racks are wonderful for keeping towels and bathing suits dry — just the thing for a pool or spa owner. The heat generated can also help reduce the humidity that is present in enclosed pool areas. especially with some of our larger models.

Add a heated towel rack to your mudroom and not only does it provide a warm welcome — it can be used to dry/warm a variety of speciality equipment, like skiing jackets or even hiking boots. They are also great for drying damp children's clothes!

### **BOATS & YACHTS**

Heated towel racks are perfect to keep boats and yachts stocked with warm, dry towels for wherever your voyages take you. With both hardwired and plug-in units available you will find the perfect model for any sized area. Please consult an electrician when installing any appliances that are exposed to considerable moisture.

Give your baby the gift of warm blankets and towels straight off our heated towel racks — always the perfect temperature and never too hot for precious young ones.

### customerservice@ambaproducts.com

- · Made from high-quality environmentally friendly stainless steel
- · Available in various finishes (all same price)
- · Award-winning Italian designs
- · Installs easily some models are plug in
- All units are UL approved for safety in Canada and the USA
- · Models consume minimal power some equivalent to just one or two light bulbs
- · Custom sizes and Hydronic models are available by special order

### SEE WEBSITE FOR ALL ACCESSORIES

standard only with SIRIO\* QUADRO\*, ANTUS, & VEGA collections.

Digital Heat Controller comes

**ELORY** collection features integrated Digital Heat Contoller.