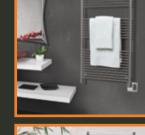

### LAUNDRY ROOMS

Drying damp clothing with an electric heated towel rack allows you to safely dry more delicate items — some models include a digital heat controller for precise heat control. You can even can hang dry pants to unwrinkle.