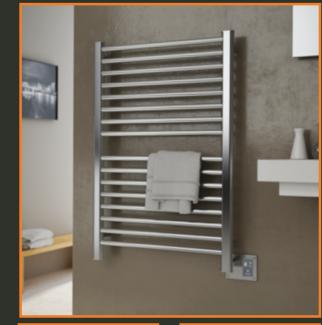

### BATHROOMS

Heated towel racks not only warm and dry damp bath towels but add a sense of comfort and luxury to your bathroom experience — A heated towel rack also provides an alternative source of heat in the bathroom and can even help reduce your laundry loads by keeping your towels mold and mildew free.